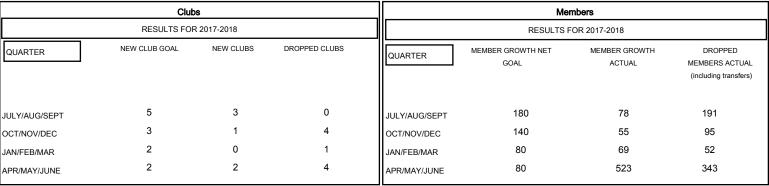

## MONTHLY MEMBERSHIP PROGRESS REPORT

#### District 3233G2

Results as of: 06/30/2018

# GMT: ANIL TULSYAN LOCATION INDIA GMT CA



#### GOALS AND ACTUAL NEW CLUBS CUMULATIVE



### GOALS AND ACTUAL MEMBERS CUMULATIVE



| -■- MEMBER GROWTH NET GOAL        |  |
|-----------------------------------|--|
| - ● - MEMBER GROWTH ACTUAL        |  |
| - ▲ - LAST YEAR MEMBERSHIP ACTUAL |  |
|                                   |  |
|                                   |  |
|                                   |  |

| DROPPED CLUBS: 9 |     |
|------------------|-----|
| DROPPED MEMBERS  |     |
| DECEASED         | 11  |
| CLUB CANCELLED   | 65  |
| OTHER            | 605 |
| TOTAL            | 681 |

| 81 CLUBS OF 104 ADDED 1 OR MORE | GENDER DISTRIBUTION                    |                |
|---------------------------------|----------------------------------------|----------------|
| NEW MEMBERS                     | MALE