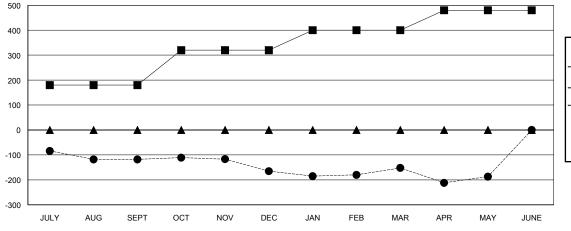

### GOALS AND ACTUAL MEMBERS CUMULATIVE

| -■- MEMBER GROWTH NET GOAL        |  |
|-----------------------------------|--|
| - ● - MEMBER GROWTH ACTUAL        |  |
| - ▲ - LAST YEAR MEMBERSHIP ACTUAL |  |
|                                   |  |
|                                   |  |
|                                   |  |