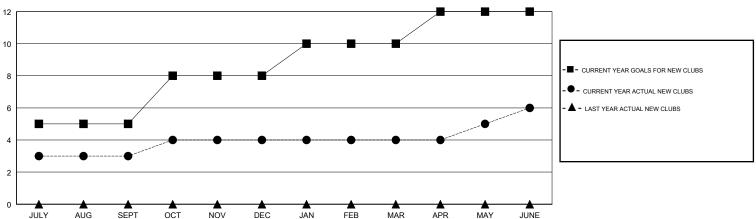

## MONTHLY MEMBERSHIP PROGRESS REPORT

#### District 3233G2

Results as of: 06/30/2018

# GMT: ANIL TULSYAN LOCATION INDIA GMT CA



#### GOALS AND ACTUAL NEW CLUBS CUMULATIVE



### GOALS AND ACTUAL MEMBERS CUMULATIVE



| -■- MEMBER GROWTH NET GOAL        |  |
|-----------------------------------|--|
| - ● - MEMBER GROWTH ACTUAL        |  |
| - ▲ - LAST YEAR MEMBERSHIP ACTUAL |  |
|                                   |  |
|                                   |  |
|                                   |  |

| DROPPED CLUBS: 9 |     |
|------------------|-----|
| DROPPED MEMBERS  |     |
| DECEASED         | 11  |
| CLUB CANCELLED   | 65  |
| OTHER            | 605 |
| TOTAL            | 681 |

| 81 CLUBS OF 104 ADDED 1 OR MORE | GENDER DISTRIBUTION                    |                |
|---------------------------------|----------------------------------------|----------------|
| NEW MEMBERS                     | MALE                                   | 1,972 (70.40